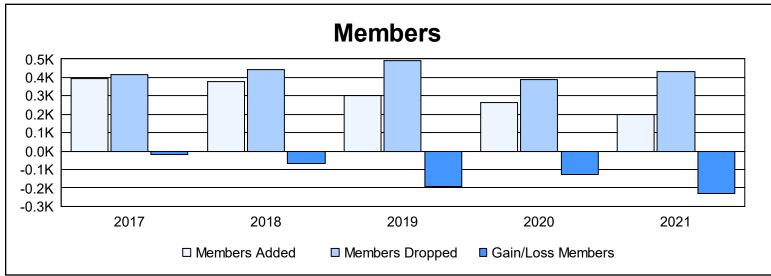

| Year      | New<br>Clubs | Dropped<br>Clubs | Gain/<br>Loss<br>Clubs | New<br>Members | Charter<br>Members | Reinstate<br>Members | Transfer<br>Members | Total<br>Member<br>Added | Total<br>Members<br>Dropped | Gain/<br>Loss<br>Members |
|-----------|--------------|------------------|------------------------|----------------|--------------------|----------------------|---------------------|--------------------------|-----------------------------|--------------------------|
| 2016-2017 | 1            | 0                | 1                      | 331            | 22                 | 20                   | 22                  | 395                      | 416                         | -21                      |
| 2017-2018 | 0            | 3                | -3                     | 333            | 0                  | 22                   | 24                  | 379                      | 445                         | -66                      |
| 2018-2019 | 1            | 7                | -6                     | 225            | 36                 | 28                   | 10                  | 299                      | 490                         | -191                     |
| 2019-2020 | 0            | 4                | -4                     | 225            | 0                  | 25                   | 12                  | 262                      | 388                         | -126                     |
| 2020-2021 | 0            | 2                | -2                     | 164            | 0                  | 23                   | 12                  | 199                      | 431                         | -232                     |
| Average   | 0            | 3                | -3                     | 256            | 12                 | 24                   | 16                  | 307                      | 434                         | -127                     |